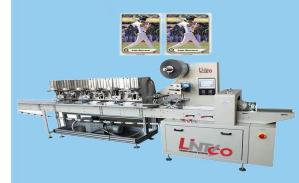

# FLEXIBLE & SUSTAINABILITY Collation Flow Wrap System

# PRODUCT DESCRIPTION

The Lintyco<sup>™</sup> advanced Collation Flow Wrap System is a packaging machine designed specifically for Pokemon cards, Ultraman cards, and game cards in general. It features a carbon steel body and utilizes three servo motors for efficient and high-speed production.